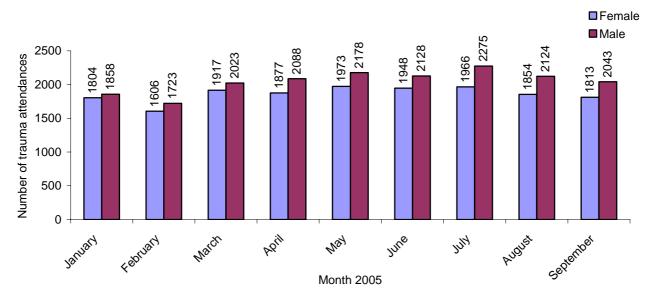

Figure 2 shows trauma attendance**s** by gender. For all months there were more male trauma attendances than female.

Figure 2: Gender of trauma attendances by month, January to September 2005

<sup>&</sup>lt;sup>1</sup>Trauma refers to any A&E attendance that was made as a result of an accident or intentional/unintentional injury.