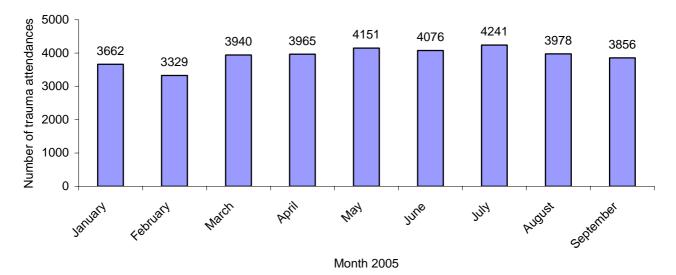

Figure 1 illustrates the number of trauma attendances by month of attendance. February had the lowest number of trauma attendances at 3,329, with July having the highest, at 4,241.

Figure 1: Total number of trauma attendances by month, January to September 2005