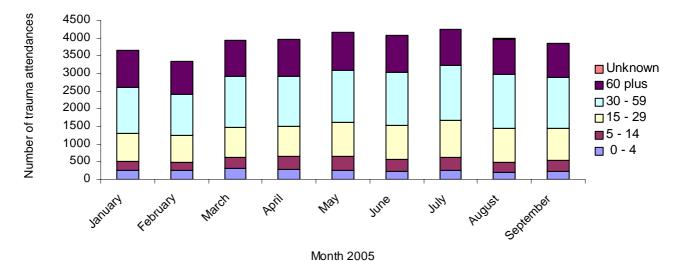

Figure 3 illustrates age group of trauma attendances. For all months, the majority of trauma attendances were over the age of 14 years. This may be due to the close proximity of a local children's A&E department (Alder Hey).

Figure 3: Age group of trauma attendances by month, January to September 2005

Table 1 details injury group of trauma attendances. Half (50%) of trauma attendances were classed as 'other injury'. A further 21% were classed as fall. During the months of July to September there appears to be a reduction in the number of fall attendances to Whiston A&E department. However, a new injury group category (Minor Injury) was introduced into the A&E IT system in June and it is possible that fall attendances are now being coded as Minor Injury.